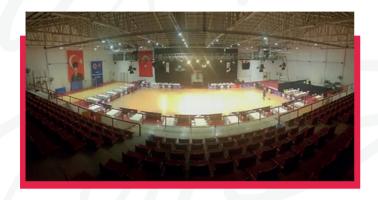

# INTERNATIONAL DANCESPORT RANKING TOURNAMENT

METU College Sport Hall is located in the campus of Metu College and just 5 min walking distance to the Metro and Bus station.

**Scan the QR code** for the location of the Venue

The sports hall has 500 seat capacity and also 150 seats in 16 different VIP tables will be available on competition day. Besides the main changing rooms, unisex changing rooms will be created for competition day.

The floor size is 14x24m.

Warm up hall is also avaliable in the same complex (epoxy floor).

Please check our website for different hotel options.

All finalists of WDSF and FAME Cup categories will be awarded with medals.