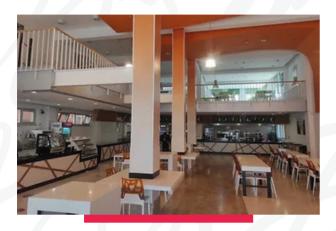

## INTERNATIONAL DANCESPORT RANKING TOURNAMENT

A small canteen for snacks and drinks will be located in the venue, in the warm-up hall.

More food options will be served in the next building of the venue: Döner, grilled chicken, pizza, hamburger, salads etc.