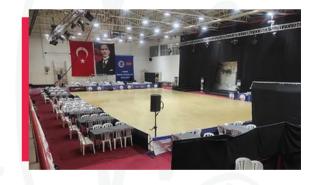

The sports hall has 500 seat capacity and also 150 seats in 16 different VIP tables will be available on competition day. Besides the main changing rooms, unisex changing rooms will be created for competition day.

The floor size is 14x24m.

Warm up hall is also avaliable in the same complex (epoxy floor).

Please check our website for different hotel options.

All finalists of WDSF and FAME Cup categories will be awarded with medals.